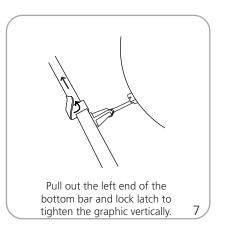

x max height:<br>40"w x 74.5"h |
| Shipping                              | 1016mm(w) x 1892.3mm(h)                  |
| Shipping dimensions: ships in one box | Min width x min height:                  |
| 18.5"l x 10.5"w x 33.5"h              | 23.5"w x 49.5"h                          |
| 470mm(l) x 268mm(w) x 851mm(h)        | 597mm(w) x 1257.3mm(h)                   |
| Shipping weight:                      | Refer to related graphic templates for   |
| 13 lbs / 5.9 kg                       | more information                         |

### additional information:

Graphic material: 13 oz. scrim, 7 oz. mesh

Base holds 4.25 gallons / 19.2 litres of water \*For applications below 40 degrees fahrenheit, please use sand in place of water.

#3 grommets in corners



# **SETUP**