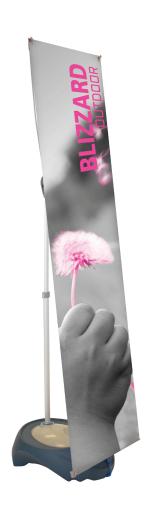

#### **BLZD**

The Blizzard banner stand is a sturdy and durable outdoor sign. It is adjustable in both width and height to allow multiple graphic sizes, and has a large base that can be weighted with either water or sand.