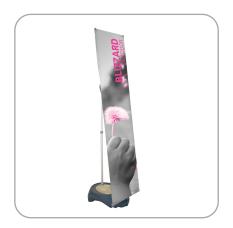

#### **BLZD**

The Blizzard banner stand is a sturdy and durable outdoor sign. It is adjustable in both width and height to allow multiple graphic sizes, and has a large base that can be weighted with either water or sand.

## features and benefits:

- Sturdy hardware constructed for outdoor construction use
- Base can be filled with water or sand
- Adjustable width and height
- Quick and easy to assemble
- One year hardware warranty against manufactuer defects

#### dimensions:

| Hardware                              | Graphic                                  |
|---------------------------------------|------------------------------------------|
| Assembled unit:                       | Total visual area:                       |
| Max width: 40"w / 1016mm(w)           | Max width x min height:                  |
| Max height: 80"h / 2032mm(h)          | 40"w x 49.5"h                            |
|                                       | 1016mm(w) x 1257.3mm(h)                  |
| Base: 18"w x 9"h x 21"d               |                                          |
| 457.2mm(w) x 229mm(h) 533.4mm(d)      | Min width x max height:                  |
|                                       | 23.5"w x 80"h                            |
| Weight: 10.45 lbs / 4.74 kg           | 597mm(w) x 2032mm(h)                     |
|                                       | Max width x max height:<br>40"w x 74.5"h |
| Shipping                              | 1016mm(w) x 1892.3mm(h)                  |
| Shipping dimensions: ships in one box | Min width x min height:                  |
| 18.5"l x 10.5"w x 33.5"h              | 23.5"w x 49.5"h                          |
| 470mm(l) x 268mm(w) x 851mm(h)        | 597mm(w) x 1257.3mm(h)                   |
| Shipping weight:                      | Refer to related graphic templates for   |
| 13 lbs / 5.9 kg                       | more information                         |