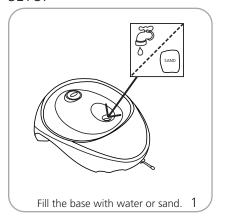

### additional information:

Graphic material: 13 oz. scrim, 7 oz. mesh

Base holds 4.25 gallons / 19.2 litres of water \*For applications below 40 degrees fahrenheit, please use sand in place of water.

#3 grommets in corners

# **SETUP**