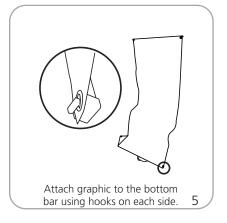

idth x max height:<br>40"w x 74.5"h |
| Shipping                              | 1016mm(w) x 1892.3mm(h)                  |
| Shipping dimensions: ships in one box | Min width x min height:                  |
| 18.5"l x 10.5"w x 33.5"h              | 23.5"w x 49.5"h                          |
| 470mm(l) x 268mm(w) x 851mm(h)        | 597mm(w) x 1257.3mm(h)                   |
| Shipping weight:                      | Refer to related graphic templates for   |
| 13 lbs / 5.9 kg                       | more information                         |

### additional information:

Graphic material: 13 oz. scrim, 7 oz. mesh

Base holds 4.25 gallons / 19.2 litres of water \*For applications below 40 degrees fahrenheit, please use sand in place of water.

#3 grommets in corners



# **SETUP**