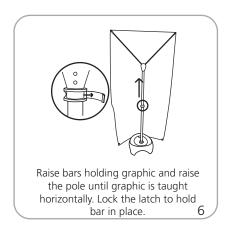

th x max height:<br>40"w x 74.5"h |
| Shipping                              | 1016mm(w) x 1892.3mm(h)                  |
| Shipping dimensions: ships in one box | Min width x min height:                  |
| 18.5"l x 10.5"w x 33.5"h              | 23.5"w x 49.5"h                          |
| 470mm(l) x 268mm(w) x 851mm(h)        | 597mm(w) x 1257.3mm(h)                   |
| Shipping weight:                      | Refer to related graphic templates for   |
| 13 lbs / 5.9 kg                       | more information                         |

### additional information:

Graphic material: 13 oz. scrim, 7 oz. mesh

Base holds 4.25 gallons / 19.2 litres of water \*For applications below 40 degrees fahrenheit, please use sand in place of water.

#3 grommets in corners



# **SETUP**