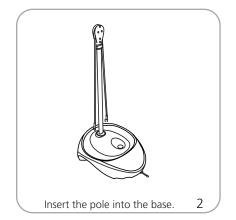

Max width x max height:<br>40"w x 74.5"h |
| Shipping                              | 1016mm(w) x 1892.3mm(h)                  |
| Shipping dimensions: ships in one box | Min width x min height:                  |
| 18.5"l x 10.5"w x 33.5"h              | 23.5"w x 49.5"h                          |
| 470mm(l) x 268mm(w) x 851mm(h)        | 597mm(w) x 1257.3mm(h)                   |
| Shipping weight:                      | Refer to related graphic templates for   |
| 13 lbs / 5.9 kg                       | more information                         |

### additional information:

Graphic material: 13 oz. scrim, 7 oz. mesh

Base holds 4.25 gallons / 19.2 litres of water \*For applications below 40 degrees fahrenheit, please use sand in place of water.

#3 grommets in corners



# **SETUP**