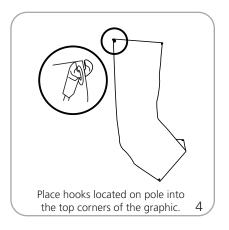

width x max height:<br>40"w x 74.5"h |
| Shipping                              | 1016mm(w) x 1892.3mm(h)                  |
| Shipping dimensions: ships in one box | Min width x min height:                  |
| 18.5"l x 10.5"w x 33.5"h              | 23.5"w x 49.5"h                          |
| 470mm(l) x 268mm(w) x 851mm(h)        | 597mm(w) x 1257.3mm(h)                   |
| Shipping weight:                      | Refer to related graphic templates for   |
| 13 lbs / 5.9 kg                       | more information                         |

### additional information:

Graphic material: 13 oz. scrim, 7 oz. mesh

Base holds 4.25 gallons / 19.2 litres of water \*For applications below 40 degrees fahrenheit, please use sand in place of water.

#3 grommets in corners



# **SETUP**