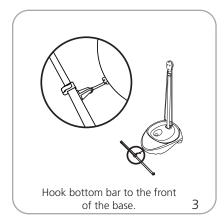

ax width x max height:<br>40"w x 74.5"h |
| Shipping                              | 1016mm(w) x 1892.3mm(h)                  |
| Shipping dimensions: ships in one box | Min width x min height:                  |
| 18.5"l x 10.5"w x 33.5"h              | 23.5"w x 49.5"h                          |
| 470mm(l) x 268mm(w) x 851mm(h)        | 597mm(w) x 1257.3mm(h)                   |
| Shipping weight:                      | Refer to related graphic templates for   |
| 13 lbs / 5.9 kg                       | more information                         |

### additional information:

Graphic material: 13 oz. scrim, 7 oz. mesh

Base holds 4.25 gallons / 19.2 litres of water \*For applications below 40 degrees fahrenheit, please use sand in place of water.

#3 grommets in corners



# **SETUP**