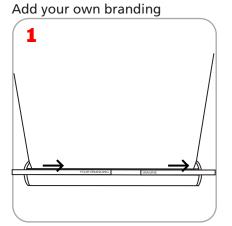

### **Features and Benefits**

- -Variable height = 29.5" 83.35"
- -Drop-in interchangable cassette accommodates graphic media up to 17.72 mils thick\*
- -Graphic tensioner
- -Integrated pole storage for the twist & lock telescopic pole
- -Supplied with quality foam padded carry bag
- -Add your own branding using the slide in graphic channel along the banner base
- -Anti-slip strips along base
- \*Please test your substrate suitablity before use

# Adhesive Top Rail Attachment 2 3 **FRONT BACK** Grippa Top Rail Attachment 5 6

Banner Stand Assembly Bottom Graphic Attachment - Cassette 2 **BACK** Cassette Installation 3