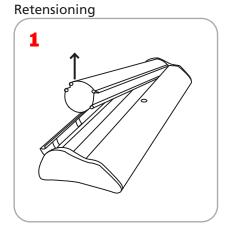

Graphic tension may be re-applied or added by turning the ratchet tensioner clockwise.

**Included in Kit:** Base, top rail, cassette, telescopic pole and carry bag