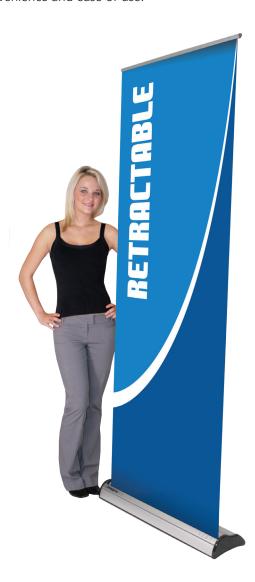

# **Imagine**

With refined styling and a streamlined profile, the Imagine is packed with new design innovations. This banner stand is our most popular removable cassette roller system and has been specially designed for maximum convenience and ease of use.

### **Features and Benefits**

- -Variable height = 29.5" 83.35"
- -Drop-in interchangable cassette accommodates graphic media up to 17.72 mils thick\*
- -Graphic tensioner
- -Integrated pole storage for the twist & lock telescopic pole
- -Supplied with quality foam padded carry bag
- -Add your own branding using the slide in graphic channel along the banner base
- -Anti-slip strips along base
- \*Please test your substrate suitablity before use

| Dimensions                                                                                                   |                                                                                                                                                                                                                                                                                                      |
|--------------------------------------------------------------------------------------------------------------|------------------------------------------------------------------------------------------------------------------------------------------------------------------------------------------------------------------------------------------------------------------------------------------------------|
| Hardware Dimensions                                                                                          | Graphic Dimensions                                                                                                                                                                                                                                                                                   |
| Hardware Dimensions::<br>87.40"(h) x 34.10"(w) x 8.50"(d) approx.<br>2220mm(h) x 865mm(w) x 215mm(d) approx. | Visible Graphic Dimensions:<br>83.35" max (h) x 31.50"(w)<br>2130mm max (h) x 800mm(w)                                                                                                                                                                                                               |
| Base Dimensions:<br>3.75"(h) x 34.10"(w) x 8.50"(d) approx.<br>95mm(h) x 865mm(w) x 215mm(d) approx.         | 29.5" min x 31.50"(w)<br>750mm min (h) x 800mm(w)                                                                                                                                                                                                                                                    |
| Weight: 13.2 lbs (6 kg) approx (including carry bag)                                                         | Graphic: Add 1/2" (12.7mm) bleed to top and 6" (152.4mm) bleed to base of graphic to allow for roller mechanism  Recomended material thickness 8.86-17.72 mils (225-450 microns)  Branding Strip: 0.94"(h) x 32.7"(w) 24mm(h) x 830mm(w)  Visible Dimensions: 0.79"(h) x 32.7"(w) 20mm(h) x 830mm(w) |