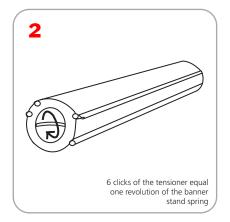

Graphic tension may be re-applied or added by turning the ratchet tensioner clockwise.

**Included in Kit:** Base, top rail, cassette, telescopic pole and carry bag