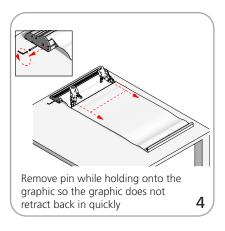

|

Set-up







1











Loosen each screw from the rail

using provided allen key and remove

metal insert (do not remove screws)

## Quick slide top rail attachment (plastic insert)

2

metal insert



Peel film to expose adhesive; place

back side of the graphic point

metal insert from graphic rail on top





## Graphic to base attachment