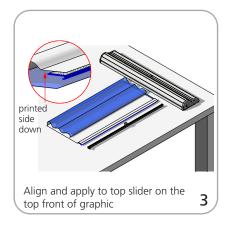

## Quick slide top rail attachment (plastic insert)

2

metal insert

Peel film to expose adhesive; place

back side of the graphic point

metal insert from graphic rail on top