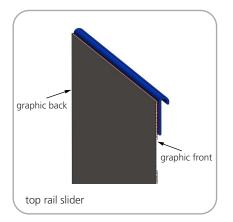

## Quick slide top rail attachment (plastic insert)

2

metal insert

Peel film to expose adhesive; place

back side of the graphic point

metal insert from graphic rail on top