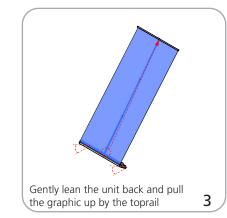

Set-up

1

Loosen each screw from the rail

using provided allen key and remove

metal insert (do not remove screws)

## Quick slide top rail attachment (plastic insert)

2

metal insert

Peel film to expose adhesive; place

back side of the graphic point

metal insert from graphic rail on top