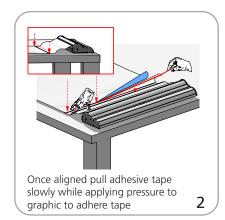

## Quick slide top rail attachment (plastic insert)

2

metal insert

Peel film to expose adhesive; place

back side of the graphic point

metal insert from graphic rail on top