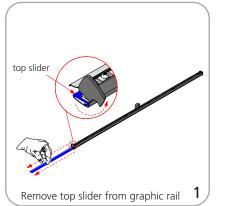

## Quick slide top rail attachment (plastic insert)

2

metal insert

Peel film to expose adhesive; place

back side of the graphic point

metal insert from graphic rail on top