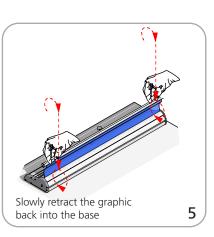

|

Set-up







1











Loosen each screw from the rail

using provided allen key and remove

metal insert (do not remove screws)

## Quick slide top rail attachment (plastic insert)

2

metal insert



Peel film to expose adhesive; place

back side of the graphic point

metal insert from graphic rail on top





## Graphic to base attachment