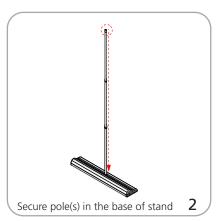

Set-up

1

Loosen each screw from the rail

using provided allen key and remove

metal insert (do not remove screws)

## Quick slide top rail attachment (plastic insert)

2

metal insert

Peel film to expose adhesive; place

back side of the graphic point

metal insert from graphic rail on top