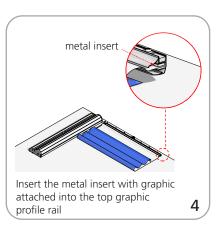

Set-up

1

Loosen each screw from the rail

using provided allen key and remove

metal insert (do not remove screws)

## Quick slide top rail attachment (plastic insert)

2

metal insert

Peel film to expose adhesive; place

back side of the graphic point

metal insert from graphic rail on top