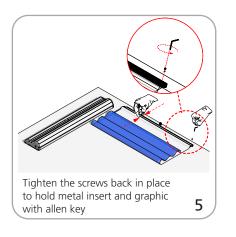

Set-up

1

Loosen each screw from the rail

using provided allen key and remove

metal insert (do not remove screws)

## Quick slide top rail attachment (plastic insert)

2

metal insert

Peel film to expose adhesive; place

back side of the graphic point

metal insert from graphic rail on top