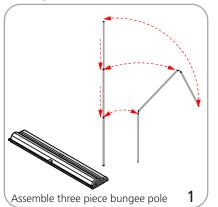

### features and benefits:

- Anodized black or silver base options
- Three piece bungee cord pole
- Premium grip rail
- Adjustable feet

- Molded endplates
- Supplied with a padded carry bag with strap
- Lifetime warranty against all manufacturers defects

Set-up

1

Loosen each screw from the rail

using provided allen key and remove

metal insert (do not remove screws)