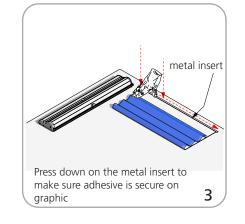

Set-up

1

Loosen each screw from the rail

using provided allen key and remove

metal insert (do not remove screws)

## Quick slide top rail attachment (plastic insert)

2

metal insert

Peel film to expose adhesive; place

back side of the graphic point

metal insert from graphic rail on top