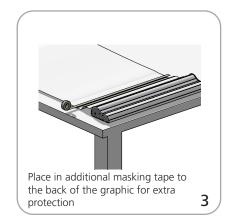

|

Set-up







1











Loosen each screw from the rail

using provided allen key and remove

metal insert (do not remove screws)

## Quick slide top rail attachment (plastic insert)

2

metal insert



Peel film to expose adhesive; place

back side of the graphic point

metal insert from graphic rail on top





## Graphic to base attachment