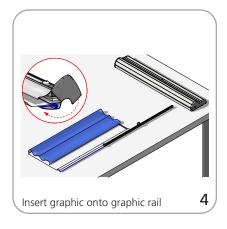

|

Set-up







1











Loosen each screw from the rail

using provided allen key and remove

metal insert (do not remove screws)

## Quick slide top rail attachment (plastic insert)

2

metal insert



Peel film to expose adhesive; place

back side of the graphic point

metal insert from graphic rail on top





## Graphic to base attachment