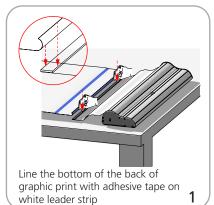

## Quick slide top rail attachment (plastic insert)

2

metal insert

Peel film to expose adhesive; place

back side of the graphic point

metal insert from graphic rail on top