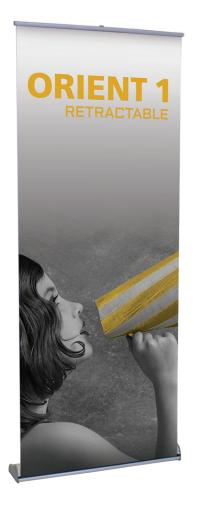

# **Orient 1**

#### ONT-800-S-3 / ONT-800-B-3 ONT-920-S-3 / ONT-920-B-3 ONT-1000-S-3 / ONT-1000-B-3

The Orient is a simplistic and elegantly designed banner stand that has the capability to be double sided. Dual retractor mechanisms allow you to present two graphics back to back. It is finished in anodized silver or black with heavy duty molded endplates. Padded carry bag is included.

### features and benefits:

- Anodized black or silver base options
- Three piece bungee cord pole
- Premium grip rail
- Adjustable feet

- Molded endplates
- Supplied with a padded carry bag with strap
- Lifetime warranty against all manufacturers defects