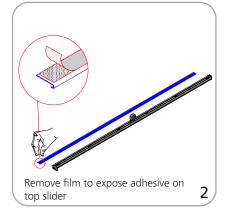

## Quick slide top rail attachment (plastic insert)

2

metal insert

Peel film to expose adhesive; place

back side of the graphic point

metal insert from graphic rail on top