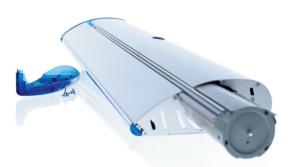

Our Expand QuickScreen 3 has a silver finish and offers seven different colored end caps: amber, green, transparent, red, grey, blue and chrome. The patented, ingenious system of separate graphic cassettes makes it easy for you to change your message. The Expand QuickScreen 3 weighs less than 11 lbs. and comes in a practical nylon bag. An optional spotlight is available to illuminate your message.