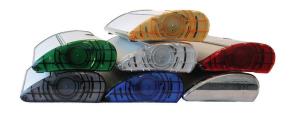

Our Expand QuickScreen 3 has a silver finish and offers seven different colored end caps: amber, green, transparent, red, grey, blue and chrome. The patented, ingenious system of separate graphic cassettes makes it easy for you to change your message. The Expand QuickScreen 3 weighs less than 11 lbs. and comes in a practical nylon bag. An optional spotlight is available to illuminate your message.