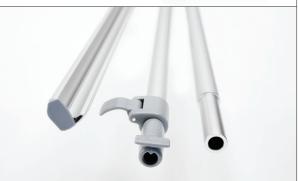

## Expand QuickScreen 3

Bring your message to your target audience.

With a few simple steps, the graphic cassette can be removed and easily exchanged with a new message.

The Expand QuickScreen 3 comes with a telescopic pole that allows you to quickly adjust the height of your graphic without tools. Further customize your message with one of our seven different colored end caps.