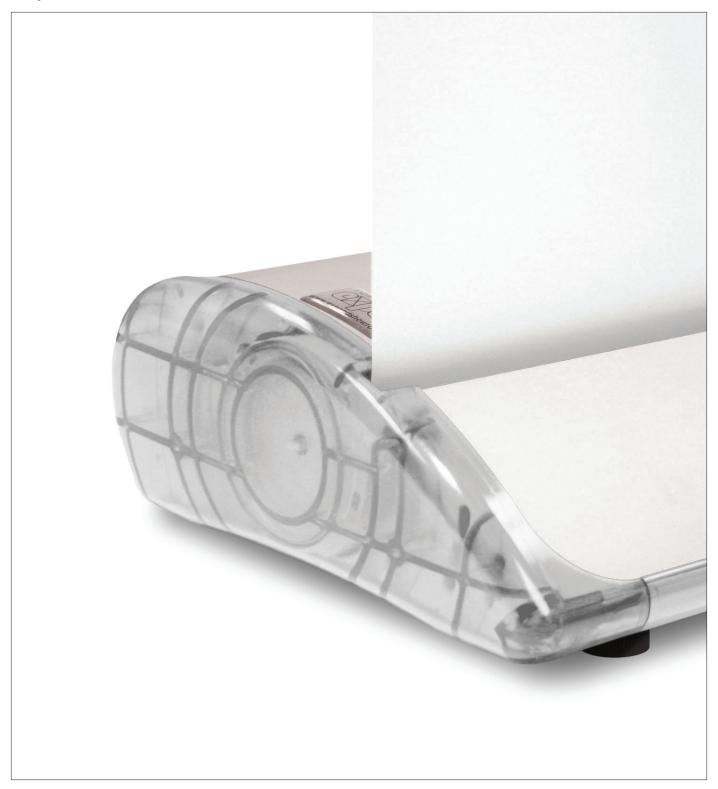

## Expand QuickScreen 3

Bring your message to your target audience.

With a few simple steps, the graphic cassette can be removed and easily exchanged with a new message.

The Expand QuickScreen 3 comes with a telescopic pole that allows you to quickly adjust the height of your graphic without tools. Further customize your message with one of our seven different colored end caps.

Our Expand QuickScreen 3 has a silver finish and offers seven different colored end caps: amber, green, transparent, red, grey, blue and chrome. The patented, ingenious system of separate graphic cassettes makes it easy for you to change your message. The Expand QuickScreen 3 weighs less than 11 lbs. and comes in a practical nylon bag. An optional spotlight is available to illuminate your message.