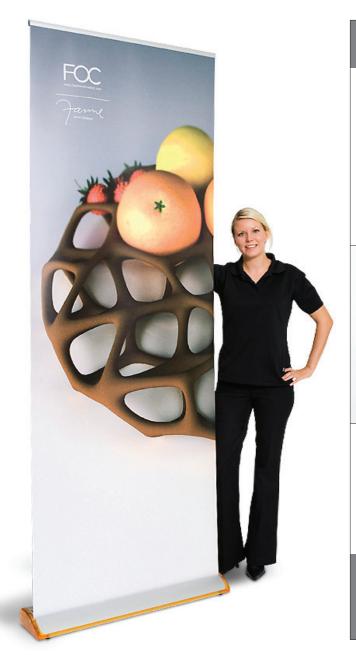

## **Expand QuickScreen 3**

The Expand QuickScreen 3 is the market's smartest retractable banner stand, embodying elegance, functionality and quality. Its patented design is not only unique and attractive, but adds an extra dimension of exclusivity which will strengthen the impact of your message. This marketing tool is an ideal instrument to use for marketing your products and services wherever your target group may be.

Our Expand QuickScreen 3 has a silver finish and offers seven different colored end caps: amber, green, transparent, red, grey, blue and chrome. The patented, ingenious system of separate graphic cassettes makes it easy for you to change your message. The Expand QuickScreen 3 weighs less than 11 lbs. and comes in a practical nylon bag. An optional spotlight is available to illuminate your message.